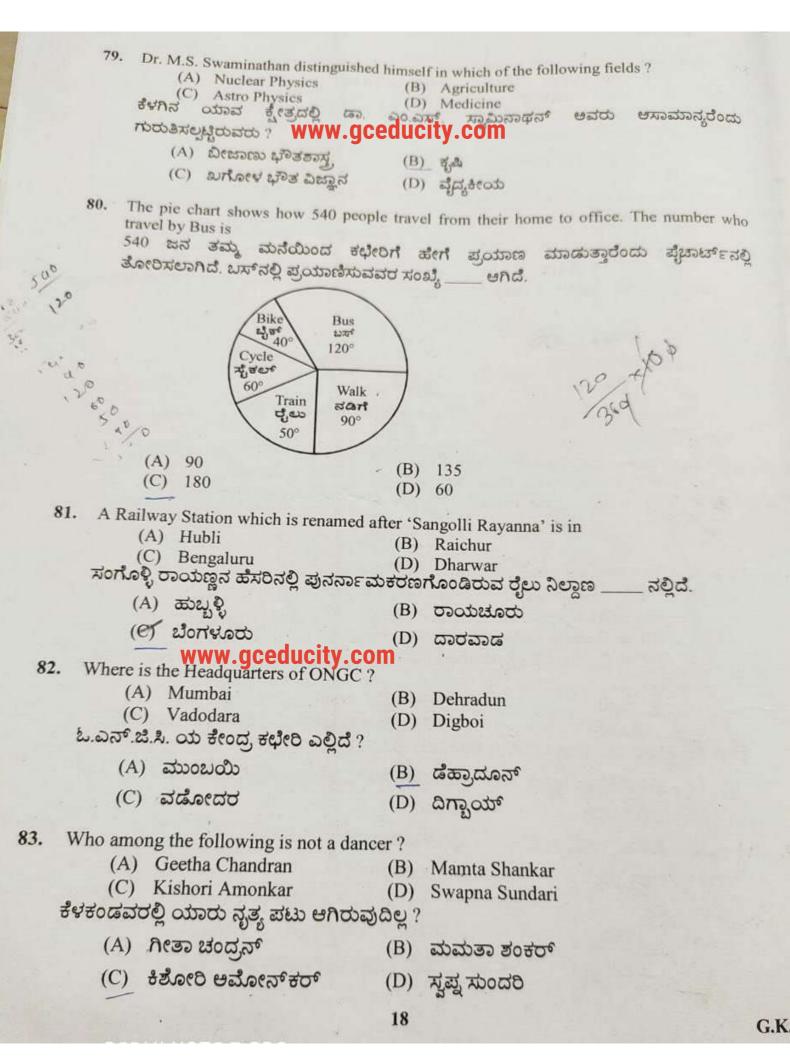

| – ತಬಲ್ಲ ವಾದಕರು                                                             |        |
| Co        | des :                                   |                                                                            |        |
|           | 1, 2 ಮತ್ತು 3                            | (B) 2, 3 ಮತ್ತು 4                                                           |        |
|           |                                         |                                                                            |        |
| (C)       | 1, 2 abs 4                              | (D) ಇವು ಯಾವುದೂ ಅಲ್ಲ                                                        |        |
| G.K.      |                                         | 17                                                                         |        |



| 84. Match the two lists:                                                   |         |                                                    |
|----------------------------------------------------------------------------|---------|----------------------------------------------------|
| Person                                                                     |         | Well known as                                      |
| a. K.V. Kamath<br>b. G.M. Rao                                              | 1.      | Banker                                             |
| c. Rajendra Pachauri                                                       | 2,      | Environmentalist<br>Industrialist                  |
| Codes: WWW.gcedu                                                           | ucity.  |